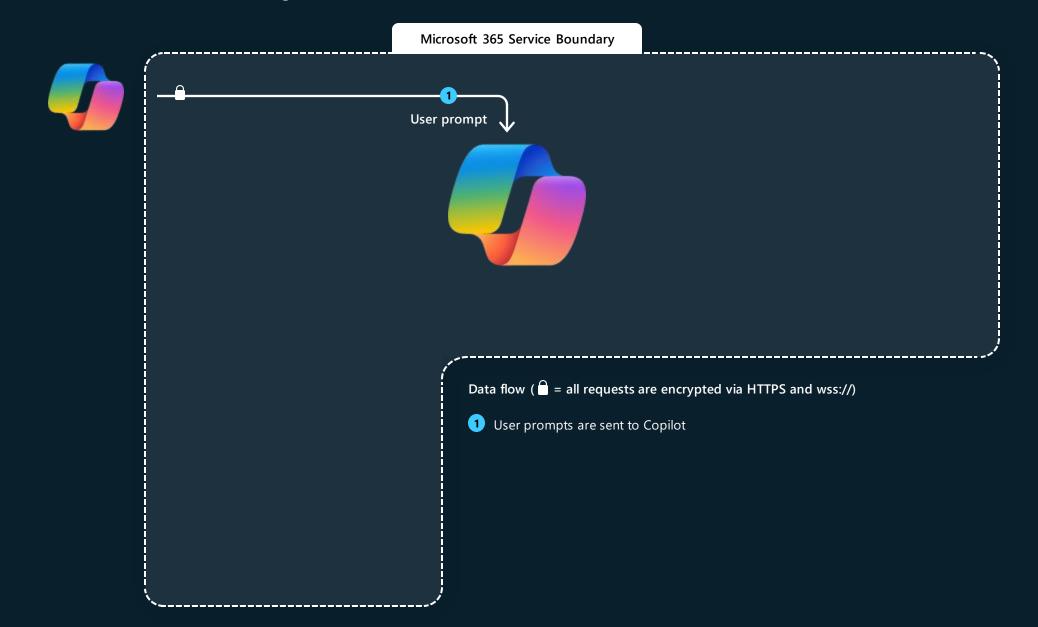

## Microsoft Copilot for Microsoft 365

Your everyday AI companies istant at work

## Microsoft Copilot for Microsoft 365

Your everyday AI assistant at work