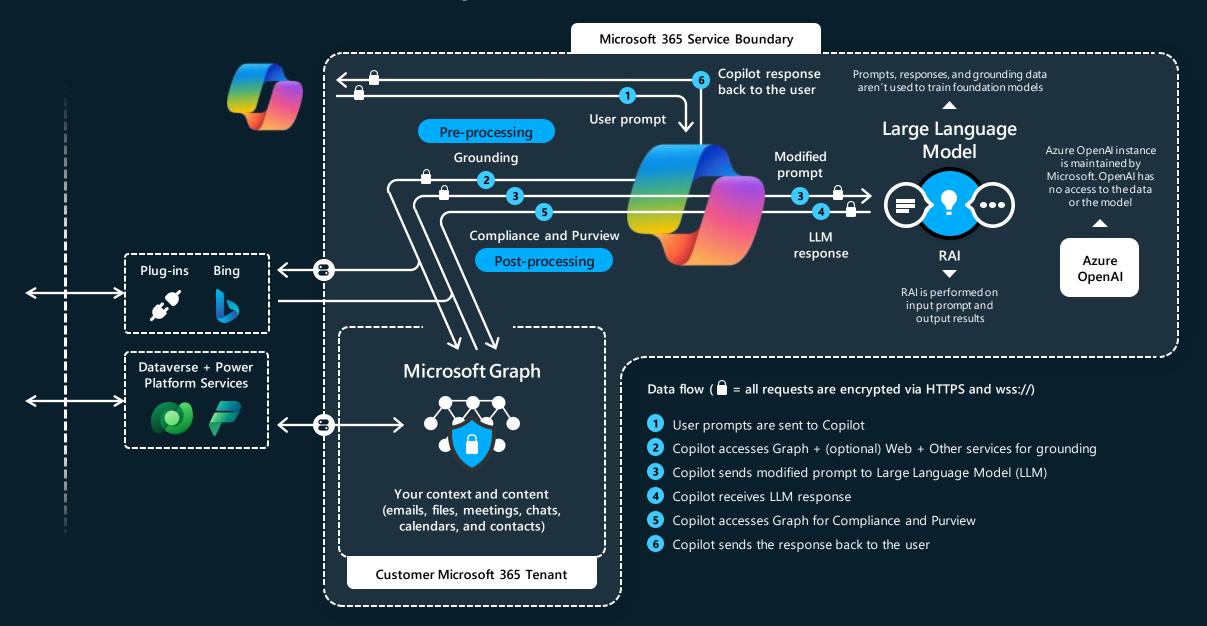

## Microsoft Copilot





## Microsoft Copilot for Microsoft 365

Your everyday AI companies istant at work

















## Microsoft Copilot for Microsoft 365

Your everyday AI assistant at work





## **Microsoft Copilot for Finance**

Your everyday Al assisfornfinancer professionals





## **Microsoft Copilot in Finance**

Your everyday AI for for Acte Pofessionals



# Copilot stack



### **Copilots and Conversational AI**



## The AI/Copilot path to autonomous ERP

Trust. Accuracy. Accountability.



**Guide users** 

How do I ...? What is this ...? How can I fix...?



#### **Empower users**

Find data Inquire on insights Generate Reports



#### **Ensure best decisions**

Identify outliers Assess impact Iearn patterns Optimize for best action



#### **Take action**

Automate actions Efficiently handle exceptions Automate user-defined scenarios

From lower stakes...

...to higher stakes

## AI