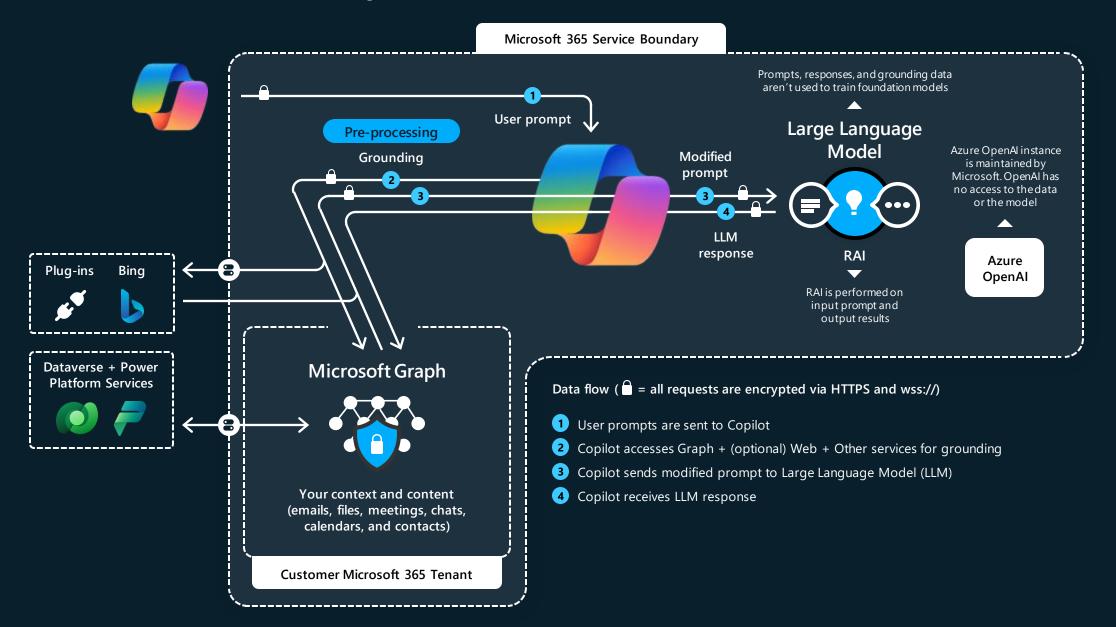

## Microsoft Copilot





## Microsoft Copilot for Microsoft 365

Your everyday AI companies istant at work

















## Microsoft Copilot for Microsoft 365

Your everyday AI assistant at work





## **Microsoft Copilot for Finance**

Your everyday Al assisfornfinancer professionals





## **Microsoft Copilot in Finance**

Your everyday AI for for Acte Pofessionals



# Copilot stack



### **Copilots and Conversational AI**



## The AI/Copilot path to autonomous ERP

Trust. Accuracy. Accountability.



**Guide users** 

How do I ...? What is this ...? How can I fix...?



#### **Empower users**

Find data Inquire on insights Generate Reports



#### **Ensure best decisions**

Identify outliers Assess impact Iearn patterns Optimize for best action



#### **Take action**

Automate actions Efficiently handle exceptions Automate user-defined scenarios

From lower stakes...

...to higher stakes

#