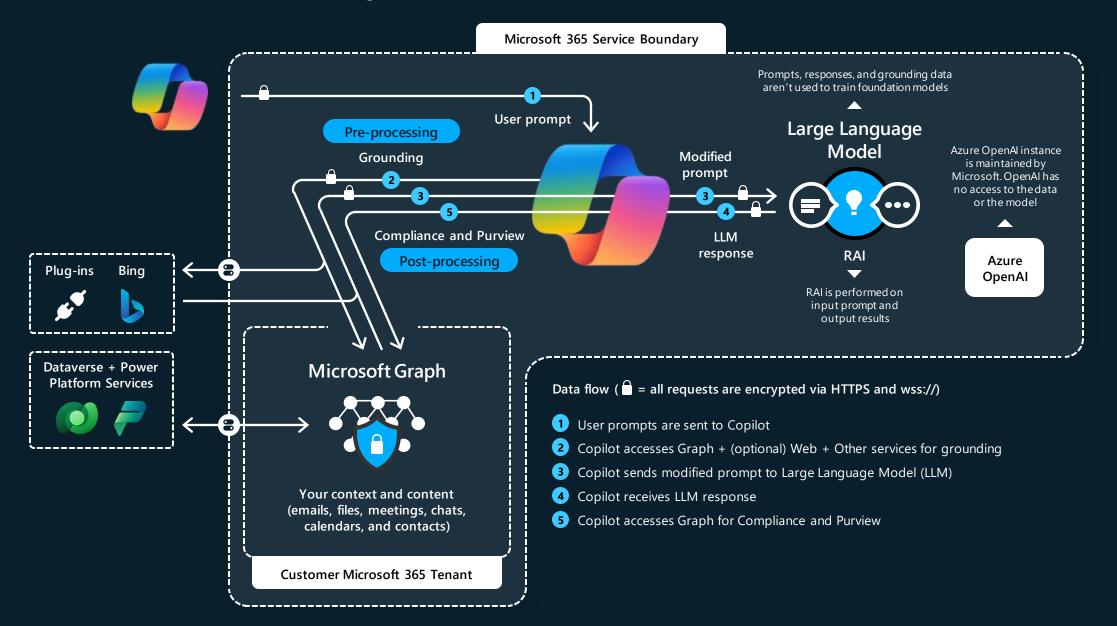

## Microsoft Copilot





## Microsoft Copilot for Microsoft 365

Your everyday AI companies istant at work

















## Microsoft Copilot for Microsoft 365

Your everyday AI assistant at work





## **Microsoft Copilot for Finance**

Your everyday Al assisfornfinancer professionals





## **Microsoft Copilot in Finance**

Your everyday AI for for Acte Pofessionals



# Copilot stack



### **Copilots and Conversational AI**



## The AI/Copilot path to autonomous ERP

Trust. Accuracy. Accountability.



**Guide users** 

How do I ...? What is this ...? How can I fix...?



#### **Empower users**

Find data Inquire on insights Generate Reports



#### **Ensure best decisions**

Identify outliers Assess impact Iearn patterns Optimize for best action



#### **Take action**

Automate actions Efficiently handle exceptions Automate user-defined scenarios

From lower stakes...

...to higher stakes

##