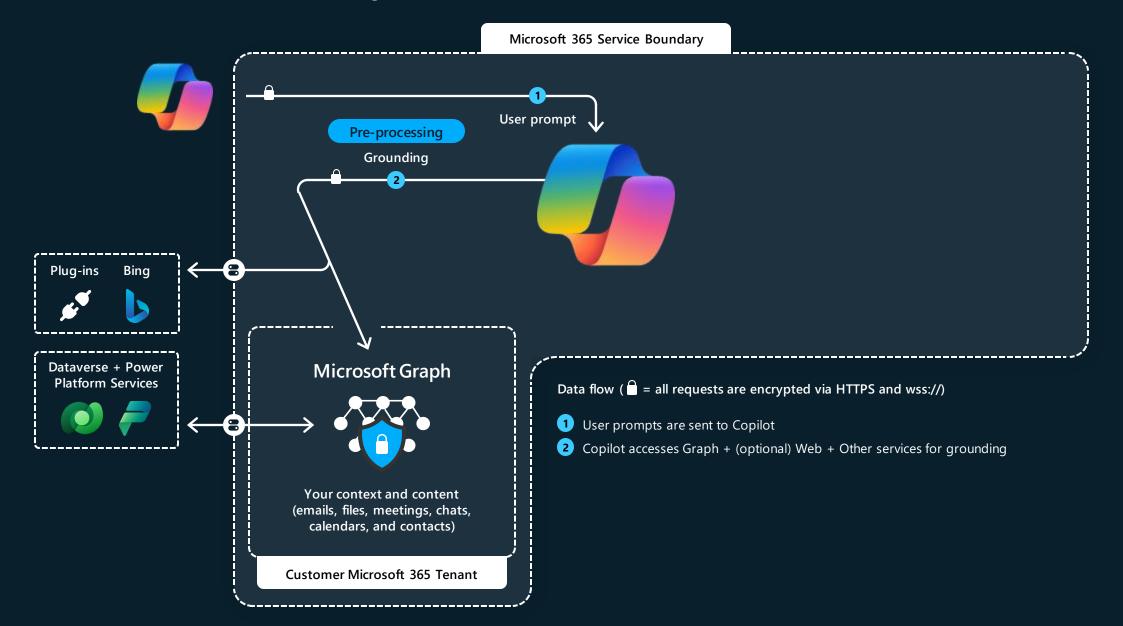

## Microsoft Copilot for Microsoft 365

Your everyday AI companies istant at work

## Microsoft Copilot for Microsoft 365

Your everyday AI assistant at work