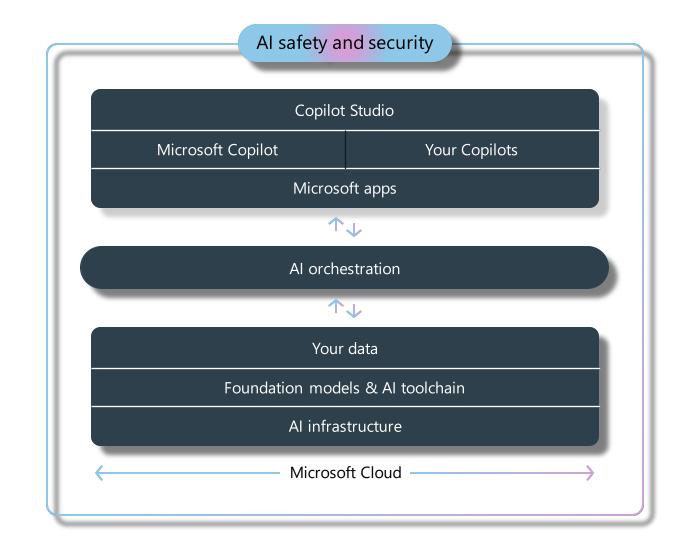

## Microsoft Copilot





## Microsoft Copilot for Microsoft 365

Your everyday AI companies istant at work

















## Microsoft Copilot for Microsoft 365

Your everyday AI assistant at work





## **Microsoft Copilot for Finance**

Your everyday Al assisfornfinancer professionals





## **Microsoft Copilot in Finance**

Your everyday AI for for Acte Pofessionals



# Copilot stack



### **Copilots and Conversational AI**



## The AI/Copilot path to autonomous ERP

Trust. Accuracy. Accountability.



**Guide users** 

How do I ...? What is this ...? How can I fix...?



#### **Empower users**

Find data Inquire on insights Generate Reports



#### **Ensure best decisions**

Identify outliers Assess impact Iearn patterns Optimize for best action



#### **Take action**

Automate actions Efficiently handle exceptions Automate user-defined scenarios

From lower stakes...

...to higher stakes

## AI/Copilot roadmap

#### Towards autonomous, Adaptive ERP



Not exhaustive

Future



Experience the difference with Al powered desktop recording



Microsoft Copilot



Microsoft Copilot for M365



Microsoft Copilot for ... Sales Customer Service Finance

• • •



Microsoft