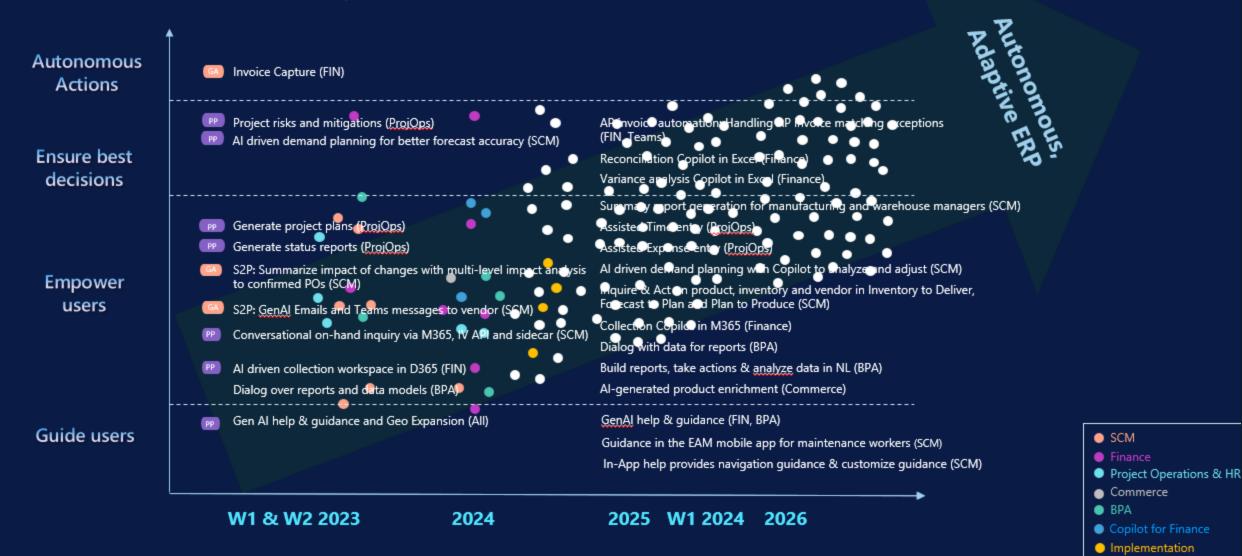

## The AI/Copilot path to autonomous ERP

Trust. Accuracy. Accountability.

**Guide users** 

How do I ...? What is this ...? How can I fix...?

#### **Empower users**

Find data Inquire on insights Generate Reports

#### **Ensure best decisions**

Identify outliers Assess impact Iearn patterns Optimize for best action

#### **Take action**

Automate actions Efficiently handle exceptions Automate user-defined scenarios

From lower stakes...

...to higher stakes

## AI/Copilot roadmap

#### Towards autonomous, Adaptive ERP

Not exhaustive

Future

Experience the difference with Al powered desktop recording

Microsoft Copilot

Microsoft Copilot for M365

Microsoft Copilot for ... Sales Customer Service Finance