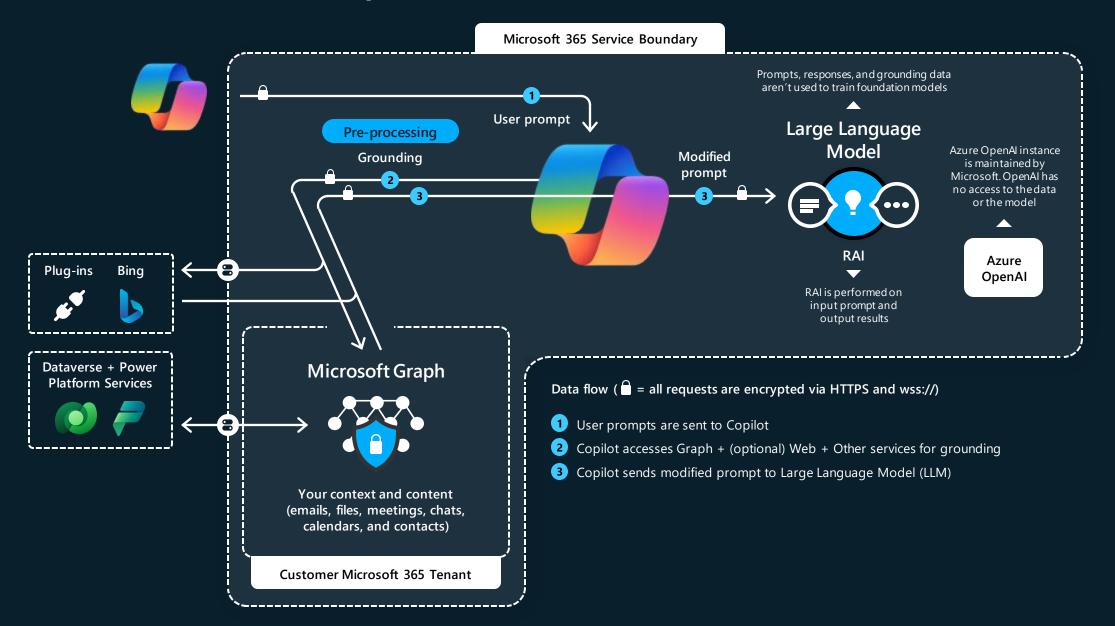

## Microsoft Copilot





## Microsoft Copilot for Microsoft 365

Your everyday AI companies istant at work

















## Microsoft Copilot for Microsoft 365

Your everyday AI assistant at work





## **Microsoft Copilot for Finance**

Your everyday Al assisfornfinancer professionals





## **Microsoft Copilot in Finance**

Your everyday AI for for Acte Pofessionals



# Copilot stack



### **Copilots and Conversational AI**



## The AI/Copilot path to autonomous ERP

Trust. Accuracy. Accountability.



**Guide users** 

How do I ...? What is this ...? How can I fix...?



#### **Empower users**

Find data Inquire on insights Generate Reports



#### **Ensure best decisions**

Identify outliers Assess impact Iearn patterns Optimize for best action



#### **Take action**

Automate actions Efficiently handle exceptions Automate user-defined scenarios

From lower stakes...

...to higher stakes