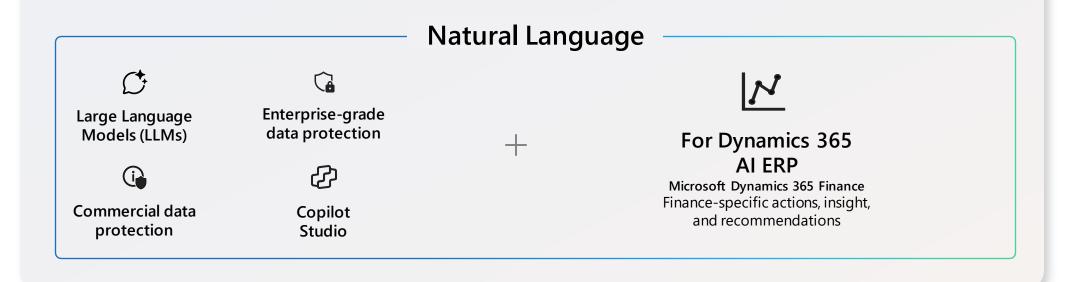

## **Microsoft Copilot for Finance**

Your everyday Al assisfornfinancer professionals

## **Microsoft Copilot in Finance**

Your everyday AI for for Acte Pofessionals