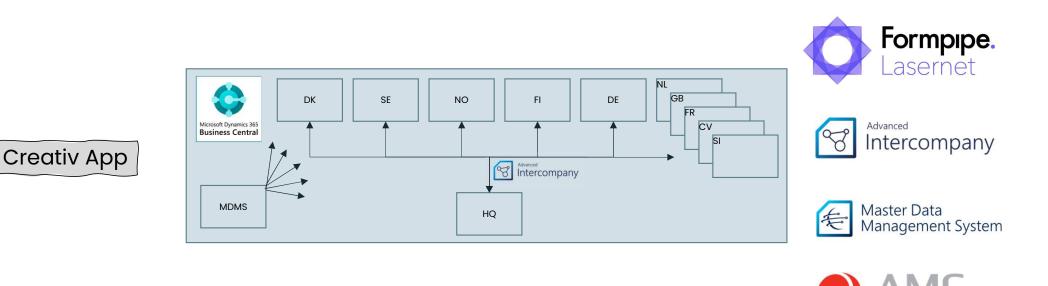

### **Business Central architecture**

To support the overall startegy on M&A, organic growth and company structure BC har been implemented with a distributed architecture and ISVs as add-ons. Moreover a custom app has been developed to secure competitive advantages and automated flows, which in the end benefits both our business and customers.

#### Zoom in: Order flow and BC architecture

creativ