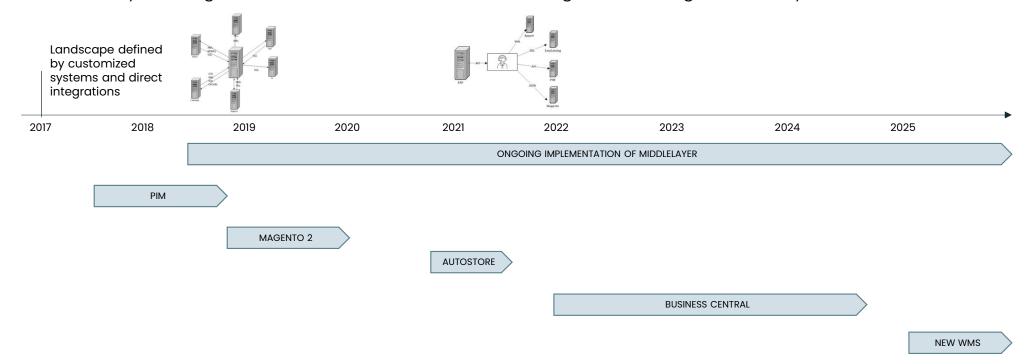

## **Creativ Company IT landscape timeline**

From the foundation of Creativ Company and until 2016 the IT architecture was defined by direct integrations and unsupported, customized and homemade systems. In 2017 the journey begun towards best of breed systems, golden records in Middleware and integration through middlelayer for full control.

| Lands<br>by cus<br>syster<br>integre  | cape defined<br>stomized<br>ns and direct<br>ations |        |      |           |      |               |      |      |       |
|---------------------------------------|-----------------------------------------------------|--------|------|-----------|------|---------------|------|------|-------|
| 2017                                  | 2018                                                | 2019   | 2020 | 2021      | 2022 | 2023          | 2024 | 2025 |       |
| ONGOING IMPLEMENTATION OF MIDDLELAYER |                                                     |        |      |           |      |               |      |      |       |
|                                       | РІМ                                                 | MAGENT | TO 2 | AUTOSTORE |      |               |      |      |       |
|                                       |                                                     |        |      |           |      | BUSINESS CENT | RAL  |      |       |
|                                       |                                                     |        |      |           |      |               |      | NEV  | W WMS |