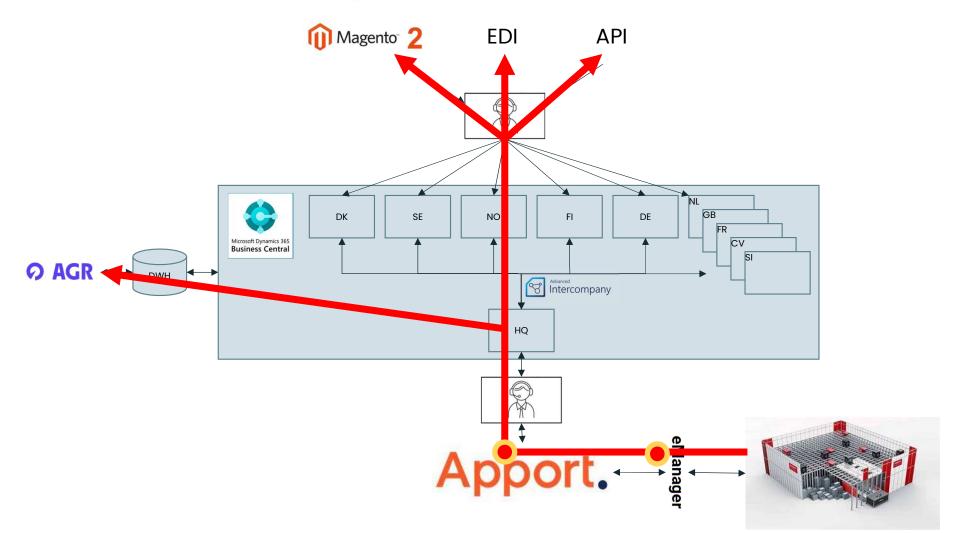

### **Business Central architecture**

To support the overall startegy on M&A, organic growth and company structure BC har been implemented with a distributed architecture and ISVs as add-ons. Moreover a custom app has been developed to secure competitive advantages and automated flows, which in the end benefits both our business and customers.

## Middlelayer - the secret ingredient

Before an upgrade from C5 to BC was initiated, the Middlelayer components and structure had to be sufficiently developed and implemented to minimize risk on ERP replacement and maintain most control.