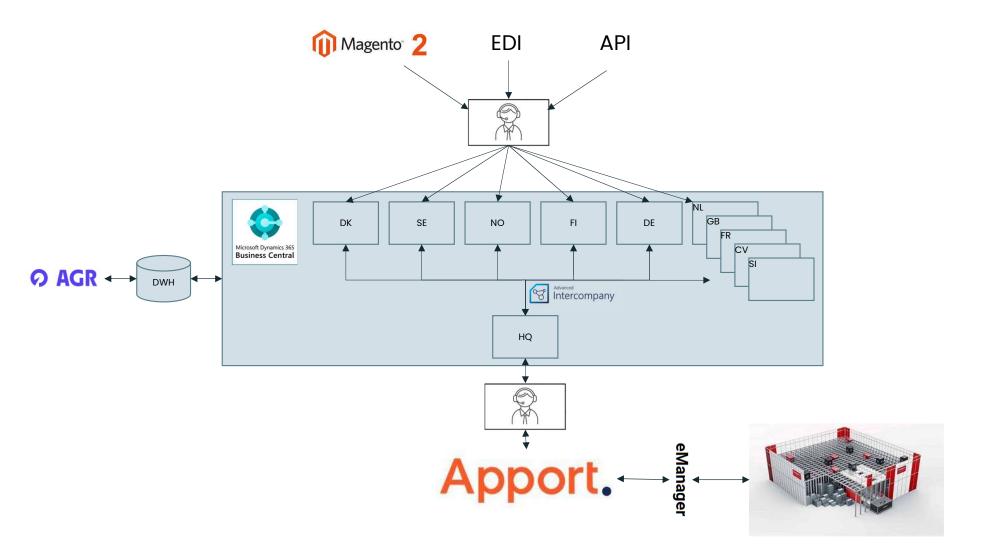

. In 2017 the journey begun towards best of breed systems, golden records in Middleware and integration through middlelayer for full control.



### **Business Central architecture**



To support the overall startegy on M&A, organic growth and company structure BC har been implemented with a distributed architecture and ISVs as add-ons. Moreover a custom app has been developed to secure competitive advantages and automated flows, which in the end benefits both our business and customers.



7

## Middlelayer - the secret ingredient



Before an upgrade from C5 to BC was initiated, the Middlelayer components and structure had to be sufficiently developed and implemented to minimize risk on ERP replacement and maintain most control.



#### Zoom in: Order flow and BC architecture

creativ





#### Zoom in: Shipment management







#### Zoom in: Inventory Management

creativ







### What would the world be without creativity?





#### What would the world be without creativity?

## Thank you!