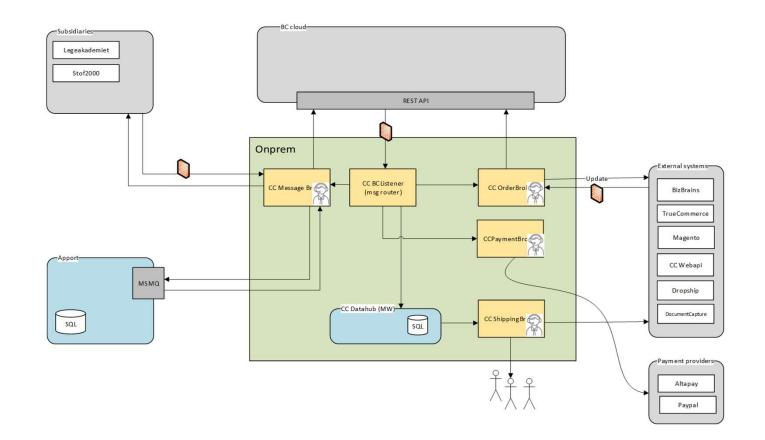

## Middlelayer - the secret ingredient

Before an upgrade from C5 to BC was initiated, the Middlelayer components and structure had to be sufficiently developed and implemented to minimize risk on ERP replacement and maintain most control.

#### Zoom in: Shipment management