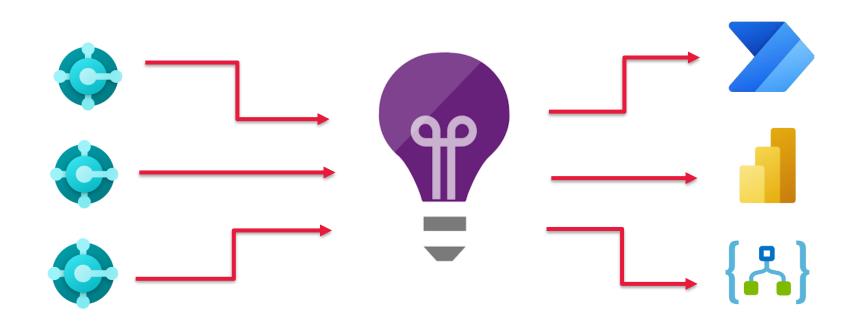

## Power BI & Telemetry

- Microsoft
- 2 applications
- Simple installation
- Power BI Pro License

| Il results                                                                                                |                                                                                                    |                         |
|-----------------------------------------------------------------------------------------------------------|----------------------------------------------------------------------------------------------------|-------------------------|
|                                                                                                           | AL                                                                                                 |                         |
| Dynamics 365 Business<br>Central Usage Analytics                                                          | Dynamics 365 Business<br>Central App Usage                                                         | 365                     |
| Microsoft                                                                                                 | Microsoft                                                                                          | 365 b                   |
| 🥼 Power BI apps                                                                                           | 🤚 Power BI apps                                                                                    | 😂 B                     |
| Visualize aspects of Business Central<br>usage: user traffic, errors, performance,<br>and administration. | Visualize Business Central app usage:<br>user traffic, errors, performance, and<br>administration. | Conn<br>your l<br>Centr |
| ★ 5.0 (22 ratings)                                                                                        | ★ 5.0 (4 ratings)                                                                                  | ★ 5.0                   |
| Free                                                                                                      | Free                                                                                               | Free                    |
| Get it now                                                                                                | Get it now                                                                                         | G                       |