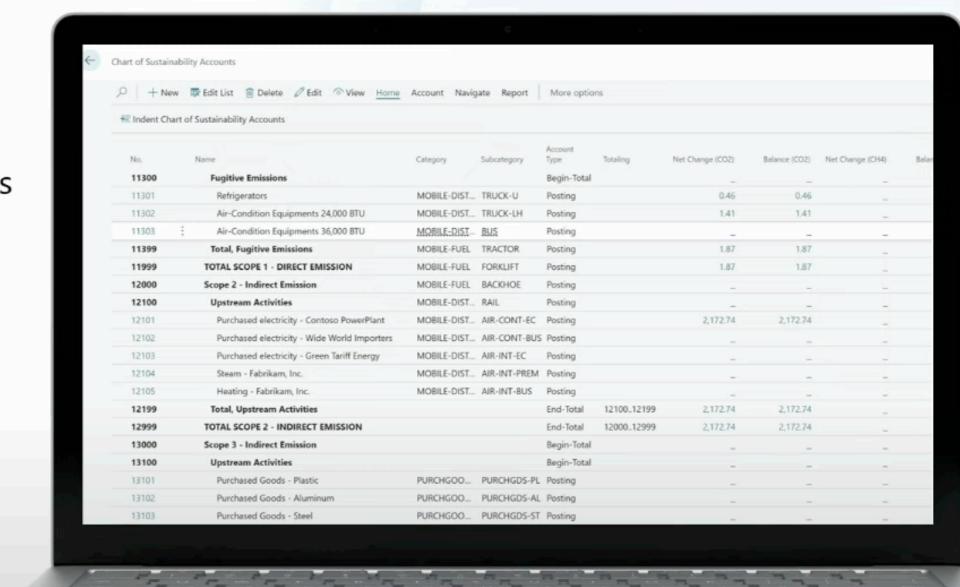

## Use the Chart of Sustainability Accounts

Chart of Accounts for Sustainability needs

Tracking three different emission types

Sust. Account Categories:

- Emission Scope determination
- Emissions for tracking
- Types of calculations/formulas

Sust. Account Subcategories:

Emission Factors