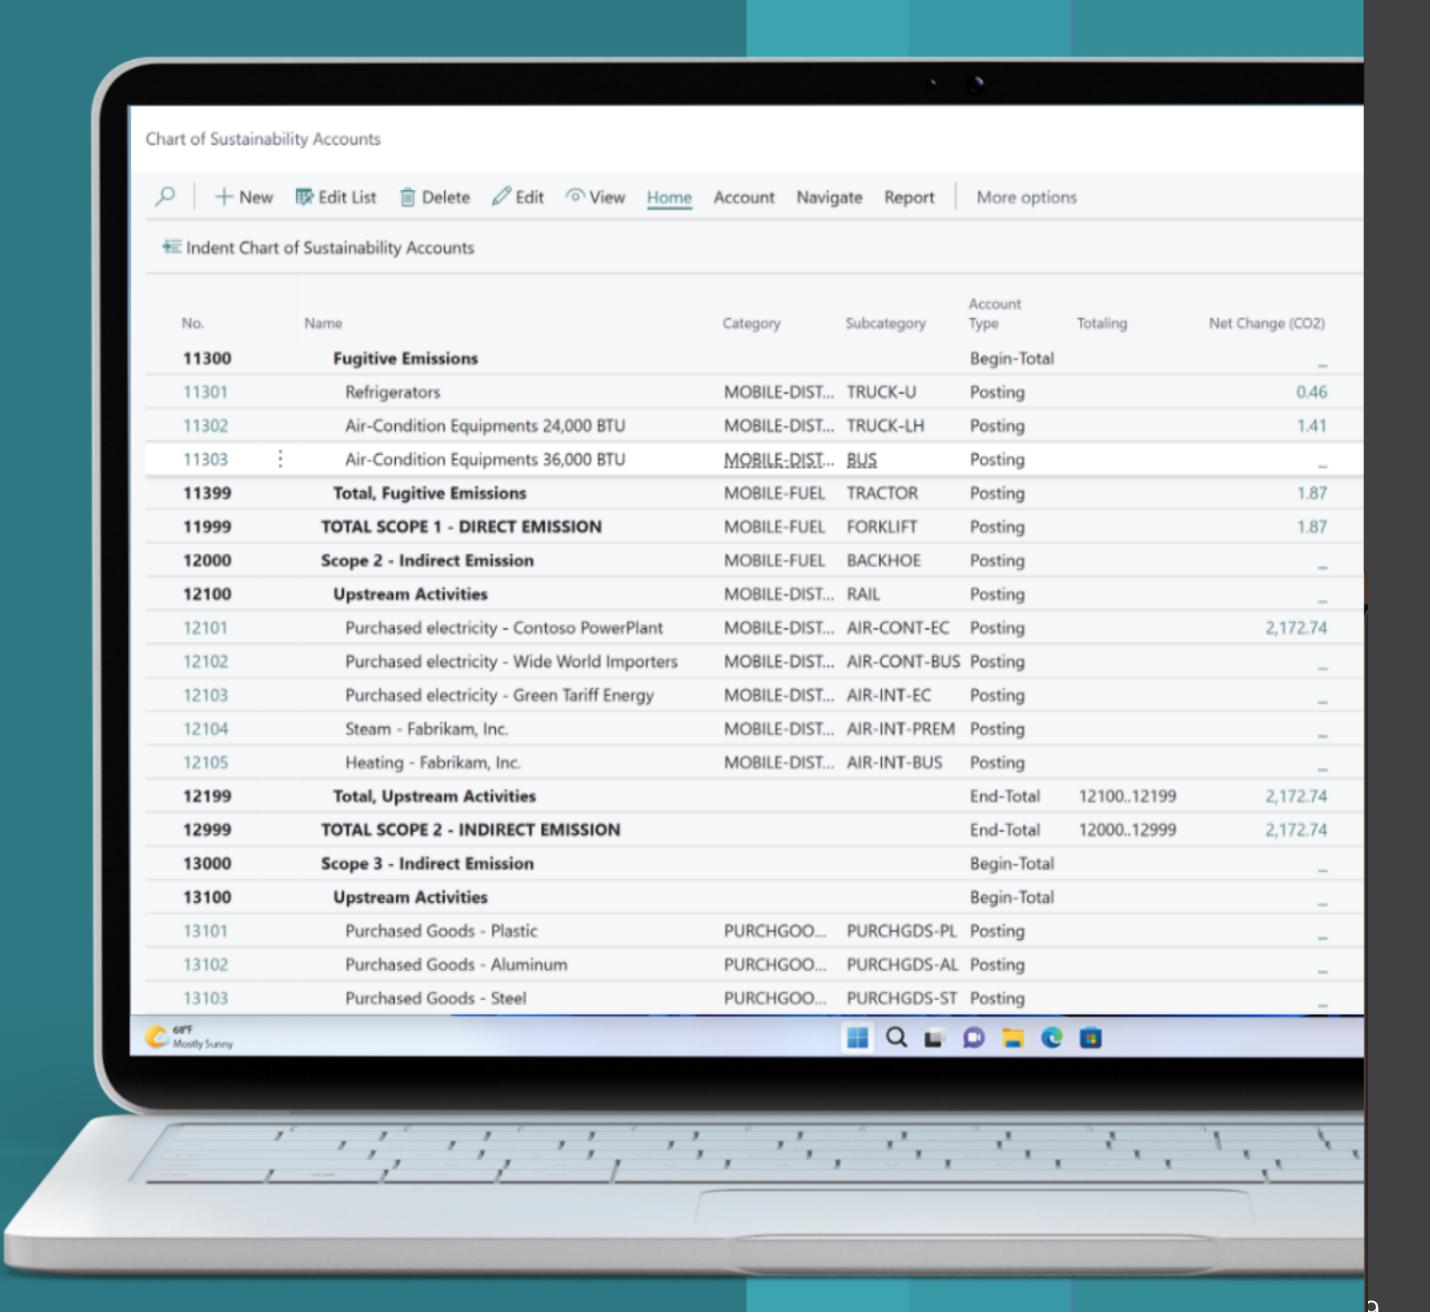

## Use the Chart of Sustainability Accounts

Chart of Accounts for Sustainability needs

Tracking three different emission types

Sust. Account Categories:

- Emission Scope determination
- Emissions for tracking
- Types of calculations/formulas

Sust. Account Subcategories:

Emission Factors