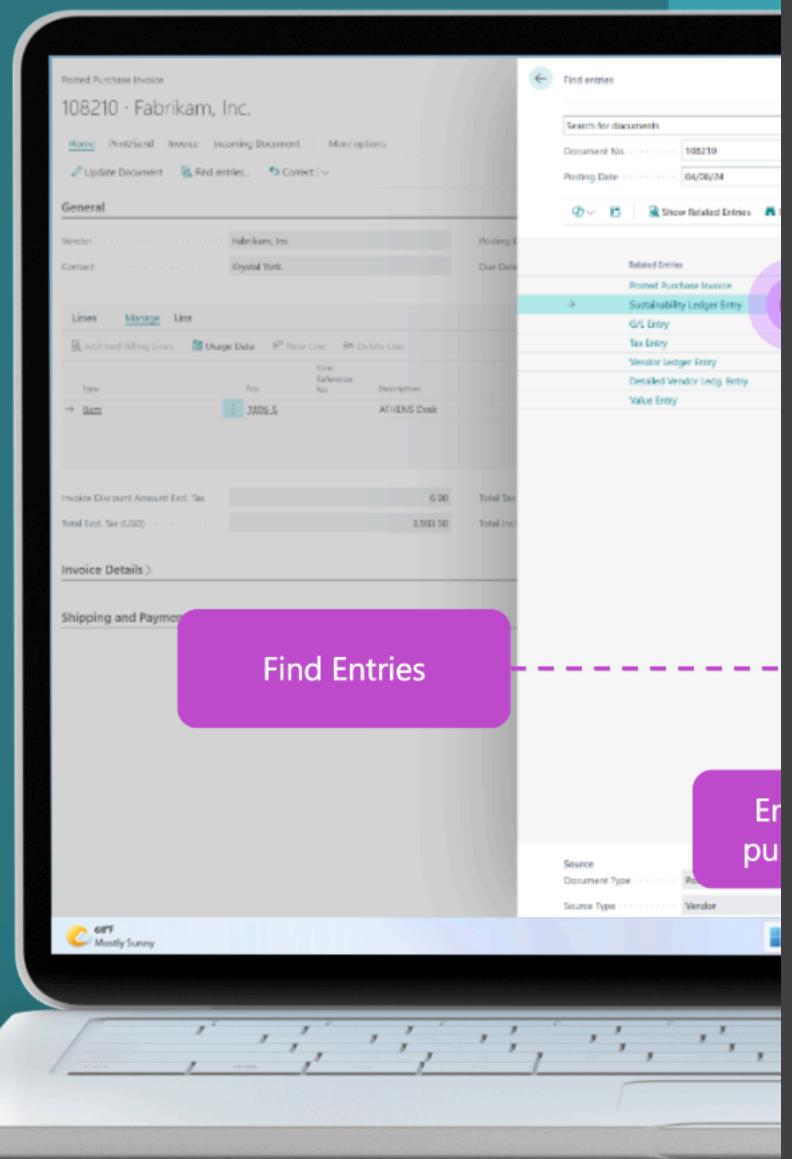

#### Track emissions with Purchase Documents

You can collect your emissions directly in the purchase document

- Purchase Invoice
- Purchase Order
- Purchase Credit Memo

Avoid duplicate data entry by consolidating financial and ESG data in one place