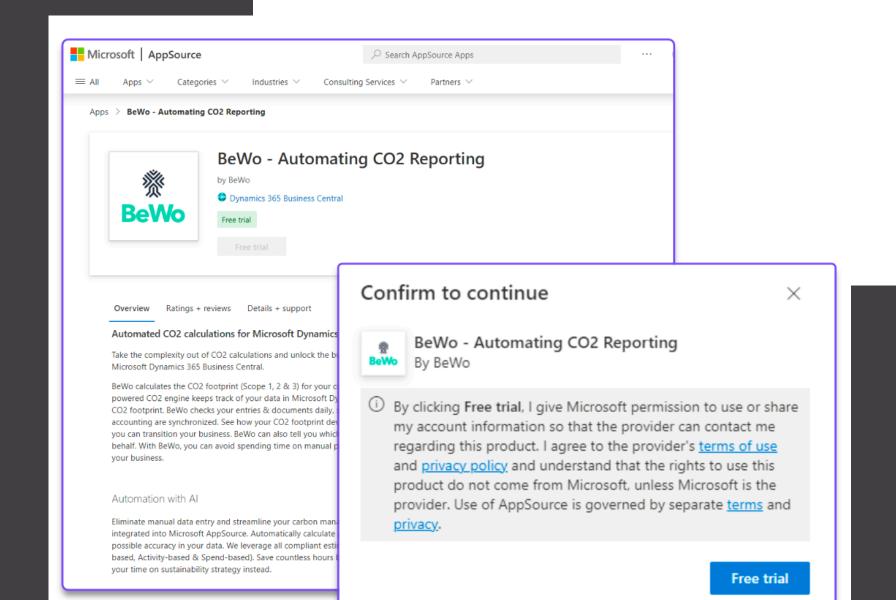

## BeWo - Automating CO2 Reporting

BeWo

Business Central

Automated CO2 calculations for Microsoft Dynamics 365 Business Central

Free trial