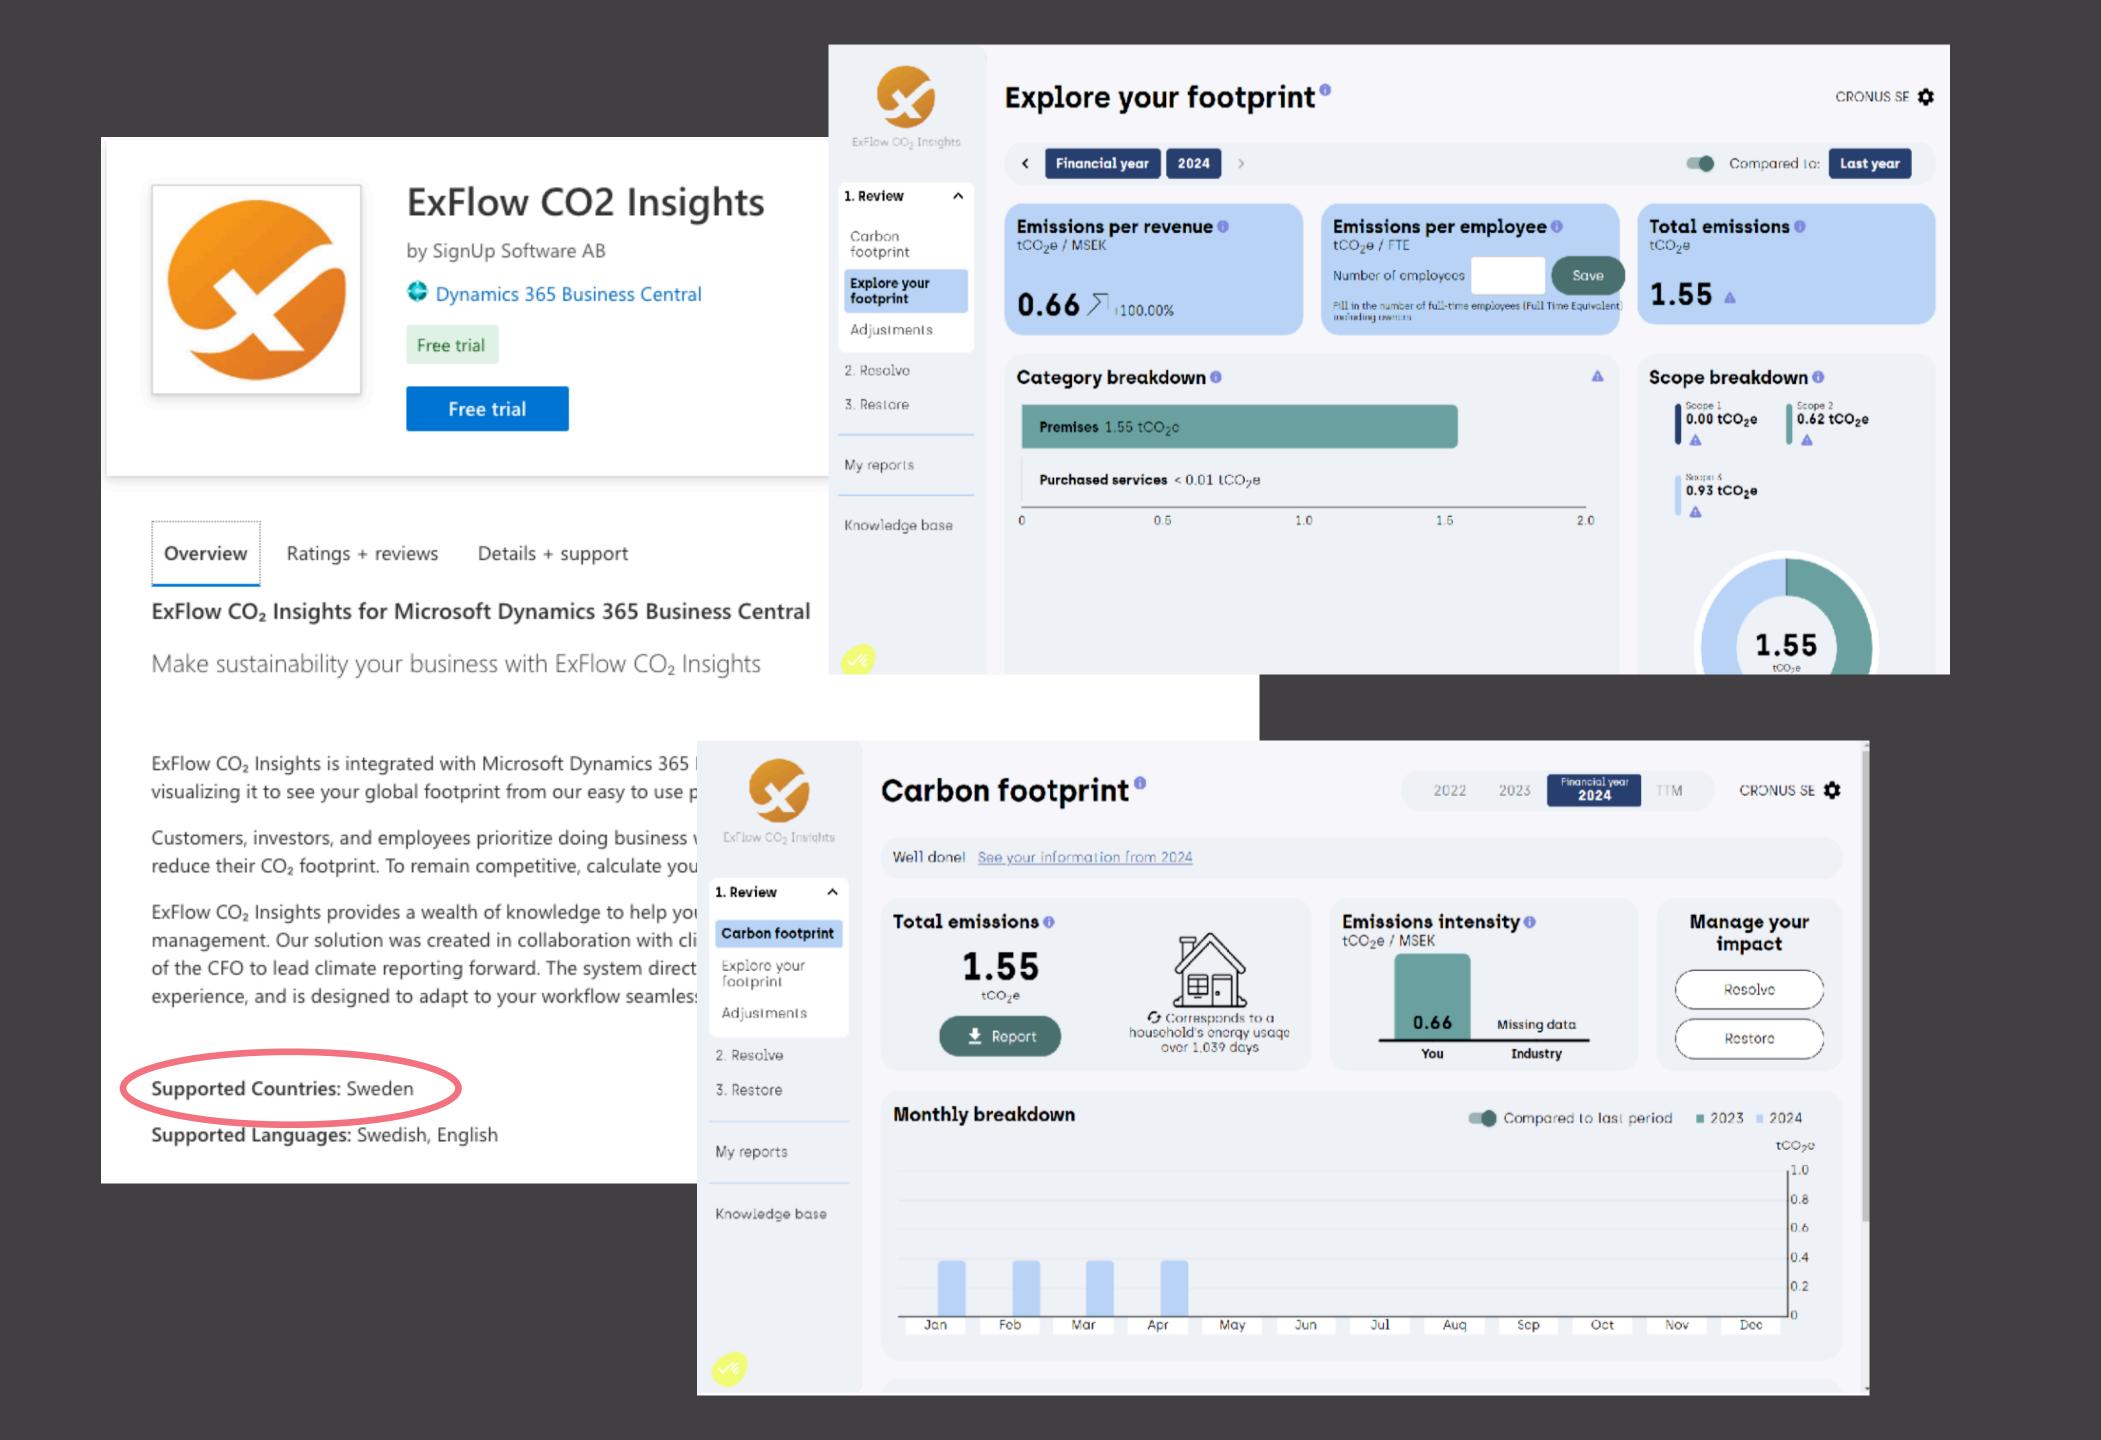

ssels                        | - :-     | _        | Begin-Total |             |                   |             |
| 0001  | Fishing boat                   | _        | _        | Posting     |             | Fuel/Bioenergy    | G8-80AT-001 |
| 9999  | Total, Vessels                 |          |          | End-Total   | 50000.59999 |                   |             |

√Saved □ ✓

2 X

Unified experience

Effortless data import

User-friendly interface

Continia Sustainability extends standard Business Central

Seamlessly import purchase invoices, G/L account, and item ledger entry data, etc. into environmental journals.

Keep your usual way-of-working with familiar role center

ABS1 XYZ BC14 JKL e V

journals, navigation panes, and data input features.

Fuel/Bioenergy

Managed by Continia





- 1. Pris?
- 2. Automatisering i alle steg? 🗸
- 3. Utslippsfaktorer tilgjengelig?



regiontilpasning og regiontilgjengelighet automatiseringsnivå/mengde manuell jobb pris - SMB eller Enterprise? antall og kvalitet på utslippsfaktorer (region, ny/gammel m.m) integrasjon m/ ulike ERP-systemer m.fl rapportering opp mot ulike standarder kompleksitet tilgang på dokumenter i blob storage sikkerhet/kryptering bransjerelevans KPI'er dashboard custom/standard



Energi.ai, ESG Tracker,
MoreScope, Position Green,
Ducky, Ignite

Coolset, Normative, Greenly,
Ignite, Ducky, envizi, Watershed,
Persefoni, Sinai, SmartTrackers,
Plan A, Emitwise, Sweep,
Salesforce Net Zero Cloud, Vaayu,
Pledge, Sphera m.fl.





Microsoft sitt univers



Business Central Sustainability Management



ISV-løsninger



-