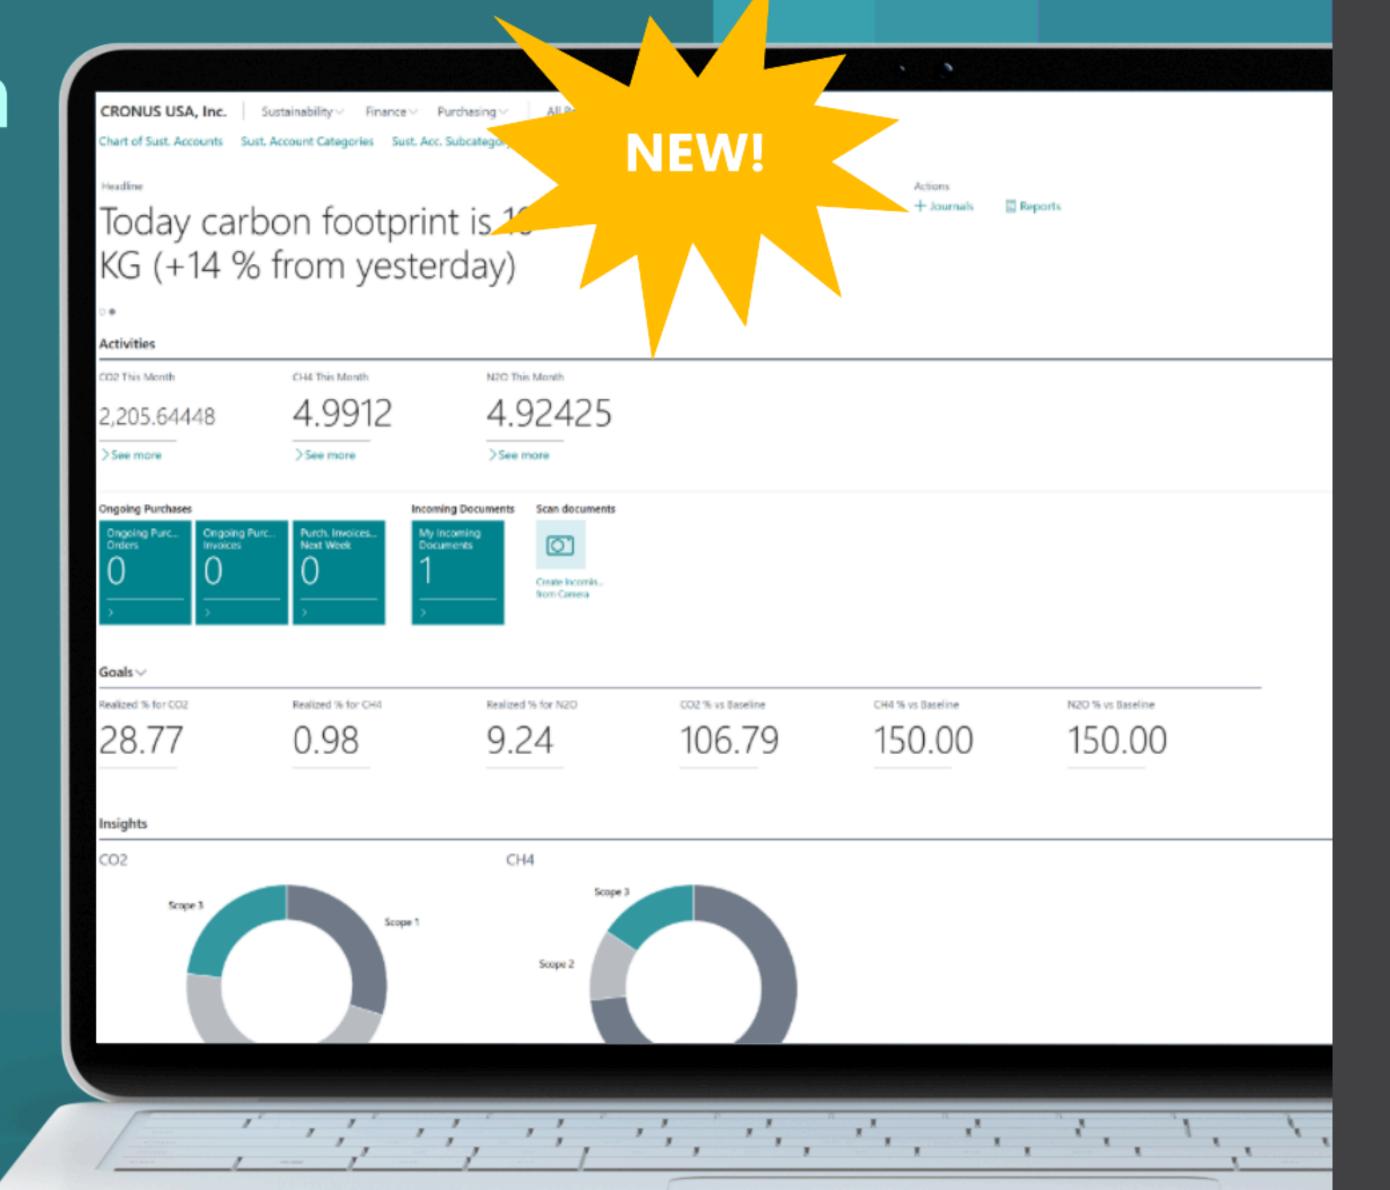

#### Daily and Monthly KPIs

- Daily and monthly emissions
- Realized emissions vs baselines
- Realized emissions vs targets
- Tracking all three emissions

#### Insights

Charts with emissions per scope and gas