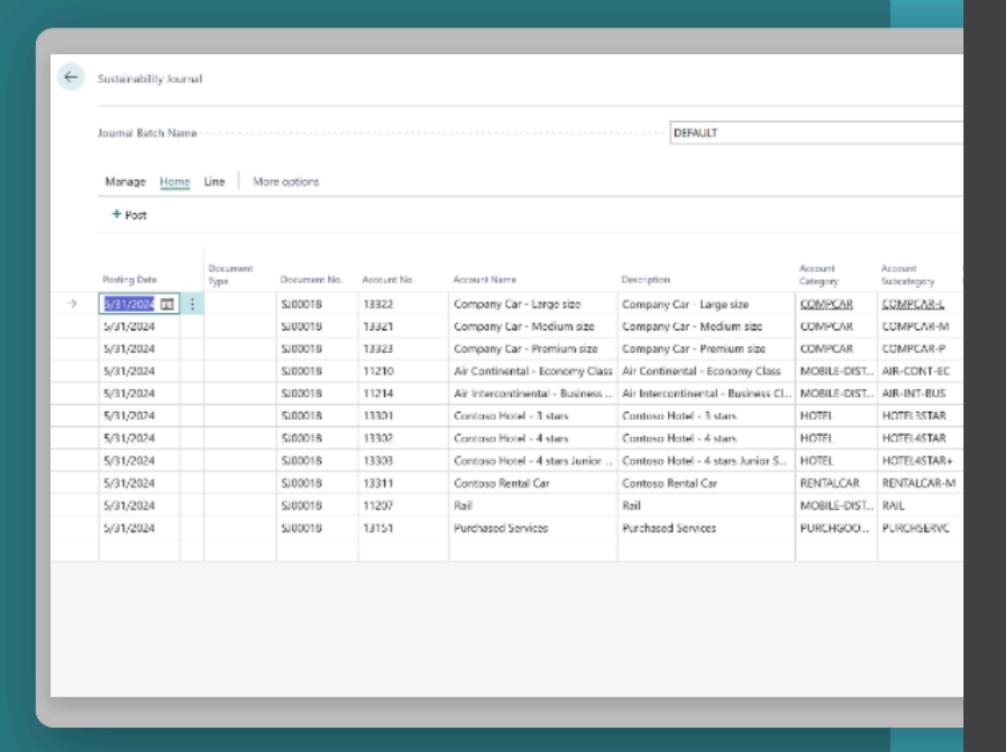

#### Track emissions with Sustainability Journals

Journal for recording all emission transactions

Posting to Sustainability Ledger Entries

Different type of entering data

- Amount based on formulas and input parameters
- Manual fix amounts

Batches per scope or common

Checking lines for potential issues