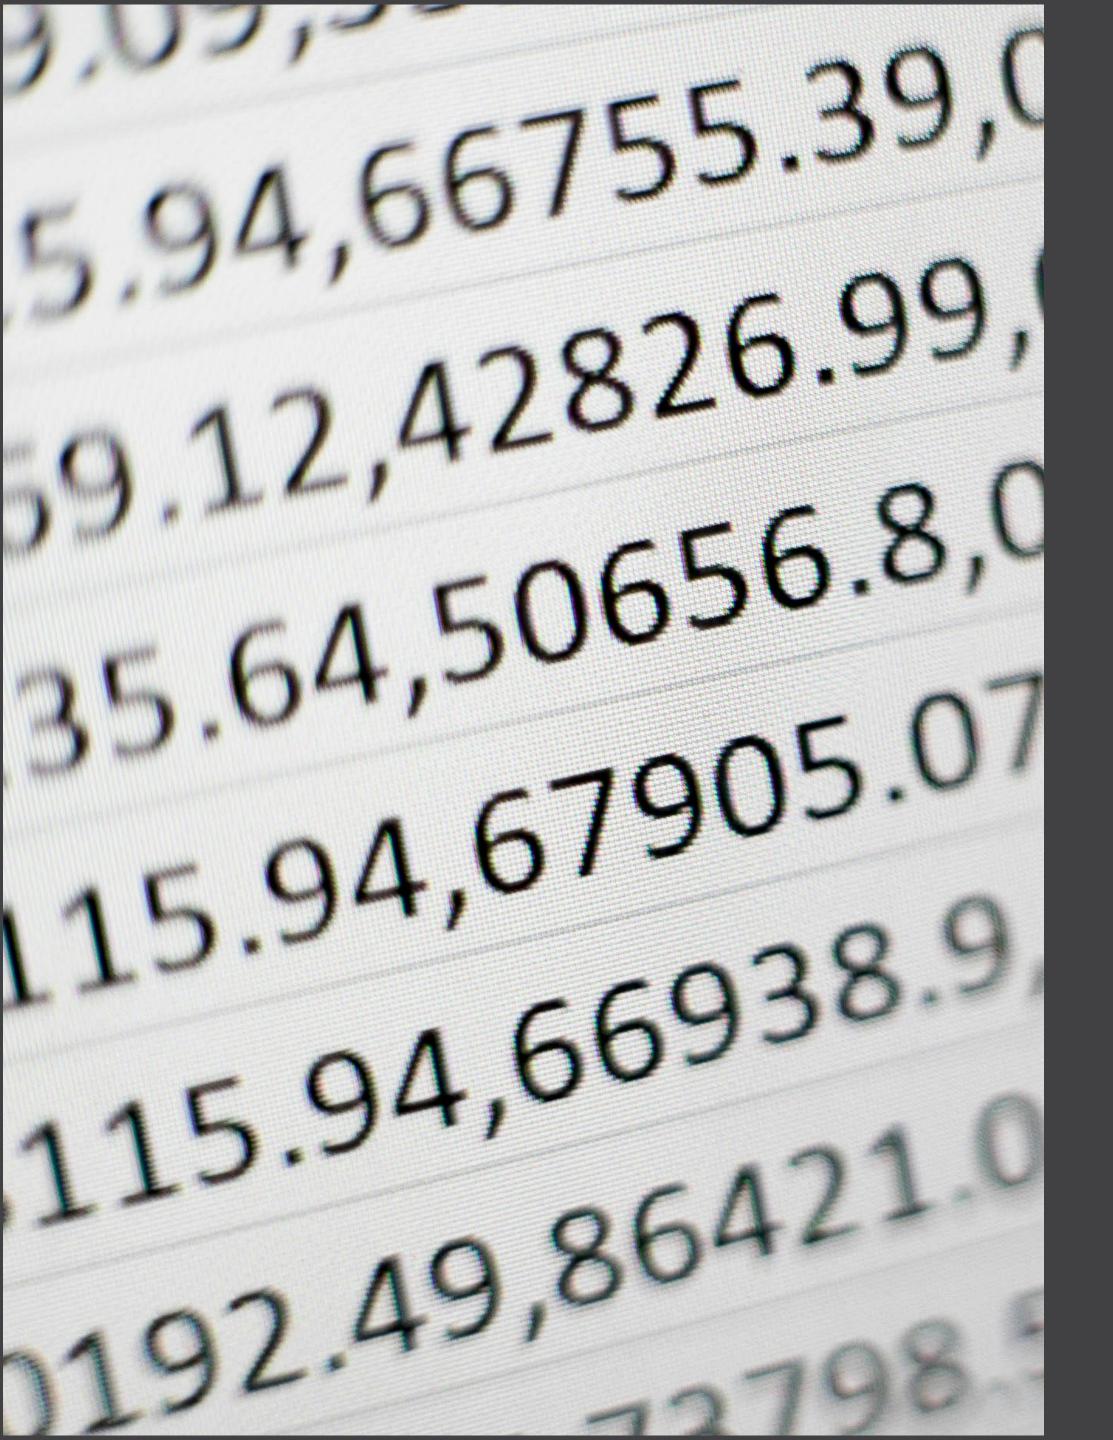

#### Klimaregnskapet viser mengden CO2 bedriften slipper ut per år.

Aktivitet og mengde \* utslippsfaktor = utslipp

1 pers fløy økonomiklasse t/r Oslo-Wien

2775km/~286kg flydrivstoff

\* utslippsfaktor

= antall kg Co2e