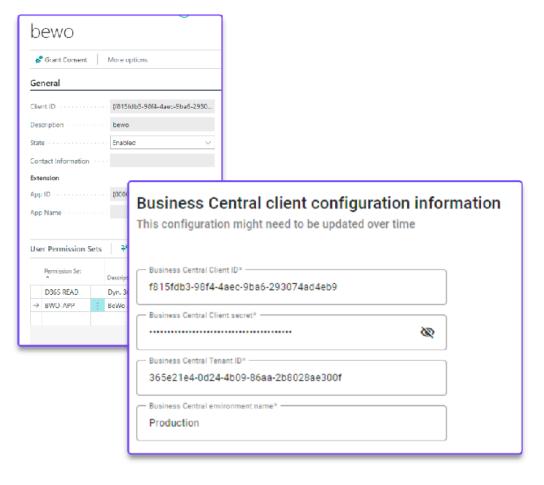

# Connect to Business Central

Connect via Microsoft Entra Application

Automatisk matching av utslippsfaktor

CRONUS UK Ltd. F ← Fuel/Bioenergy

D + New Manage Fuel/Bioeners

Code 7 Name

AVI-FUEL Aviation fuel
DIESEL-AVG Diesel