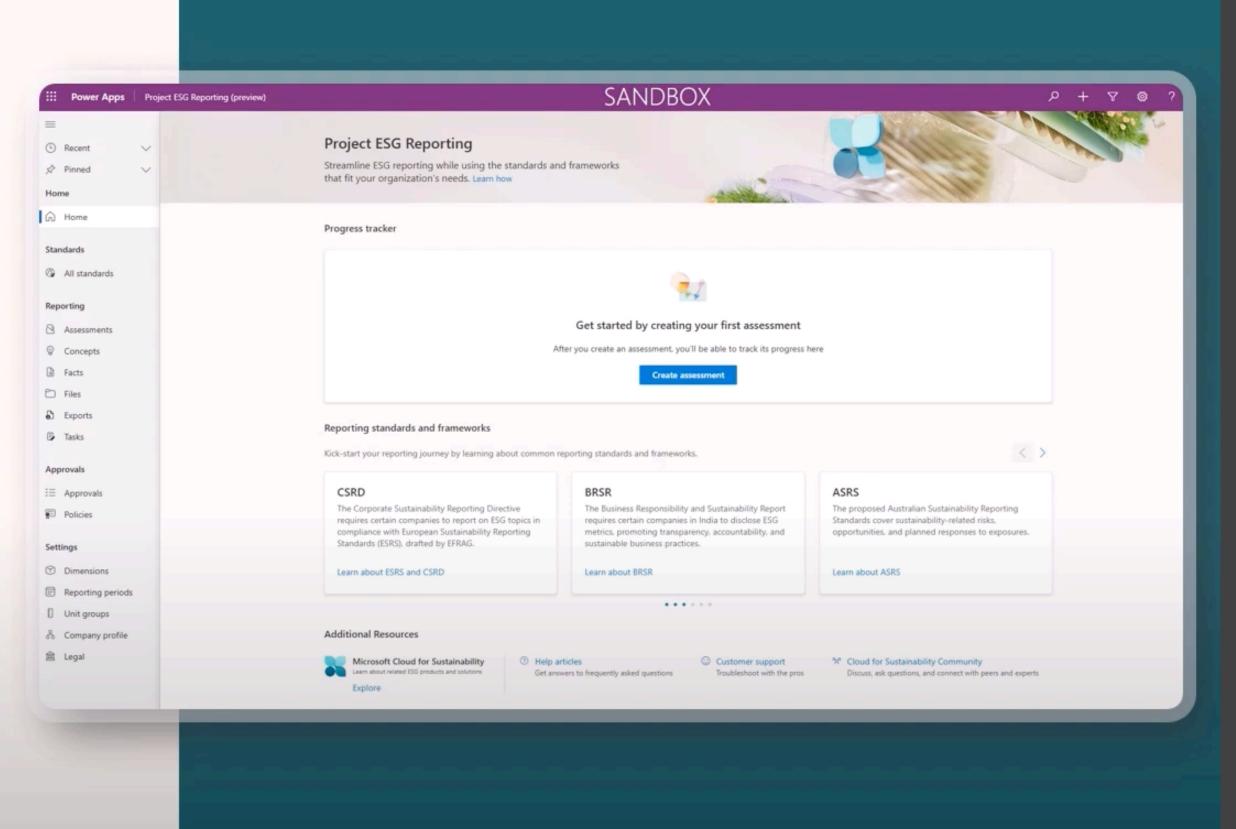

📑 Simplify processes with Project ESG Reporting (preview) - Technical Summit November 2024

A collaborative, end-to-end ESG reporting solution that reduces the complexities of preparing and managing disclosure reports for multiple standards and frameworks

- Review predefined standards and frameworks
- Bring your own standard
- Prepare and generate disclosure reports
- Reuse responses across reports
- · Assign and track tasks to users
- Review progress and export your responses