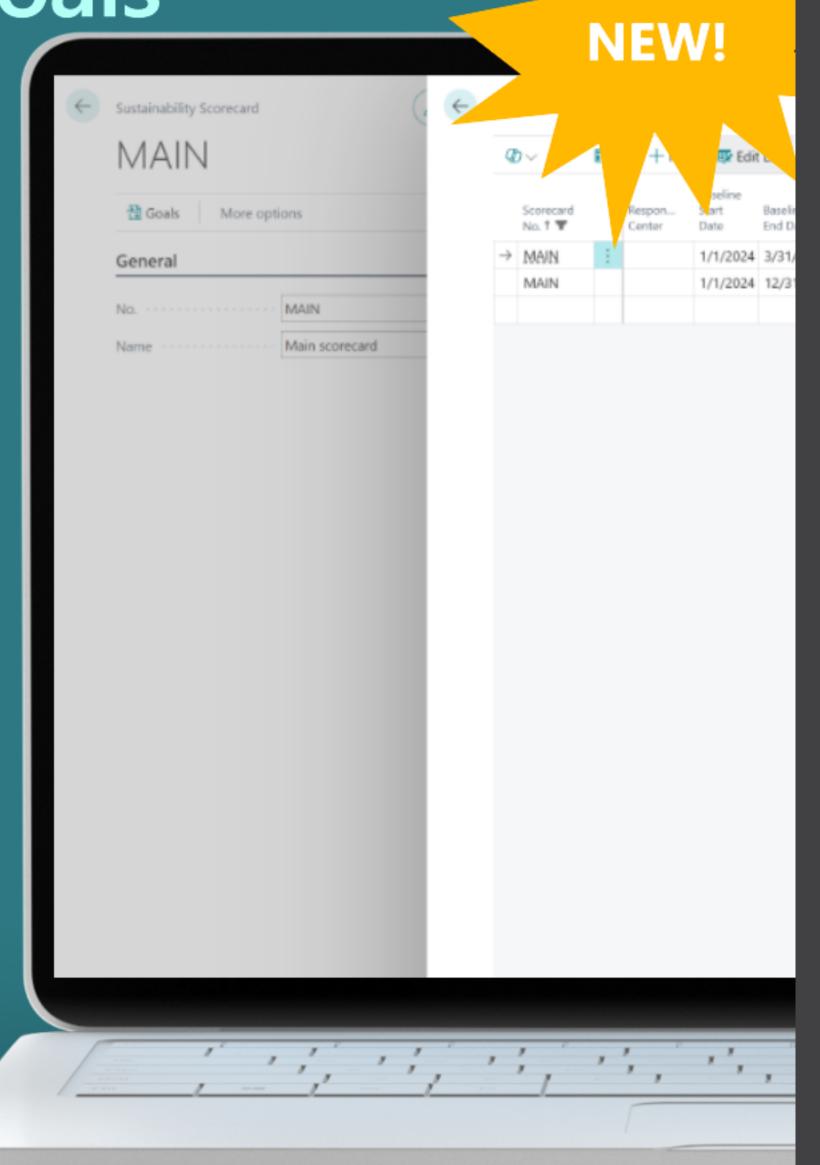

**Enabled additional statistics** 

Company can buy **Carbon Credits** for decreasing their emissions

Plan with Scorecards and Goals

You can set up more scorecards with different owners

Configure more Goals per each of Scorecards:

- Baseline and Current periods
- Baseline and Current values calculated
- Target values as a forecasts

One Goal can be main for the Company

Users have KPIs based on main Goals on the role center

- 1. Pris?
- 2. Automatisering i alle steg?
- 3. Utslippsfaktorer tilgjengelig?