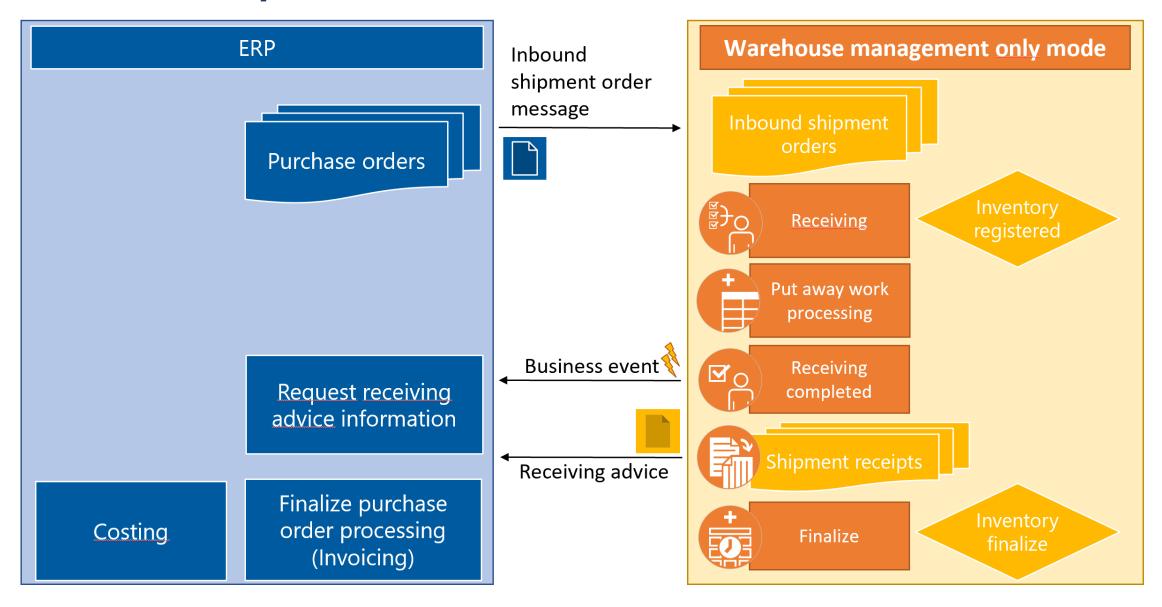

#### Inbound shipment orders

#### Warehouse only mode

- GA as of version 10.0.36 (Sept 15, 2023)
- D365 WMS can be used as a standalone WMS solution
- Inbound, outbound shipment orders and inventory segregation using an ownership dimension