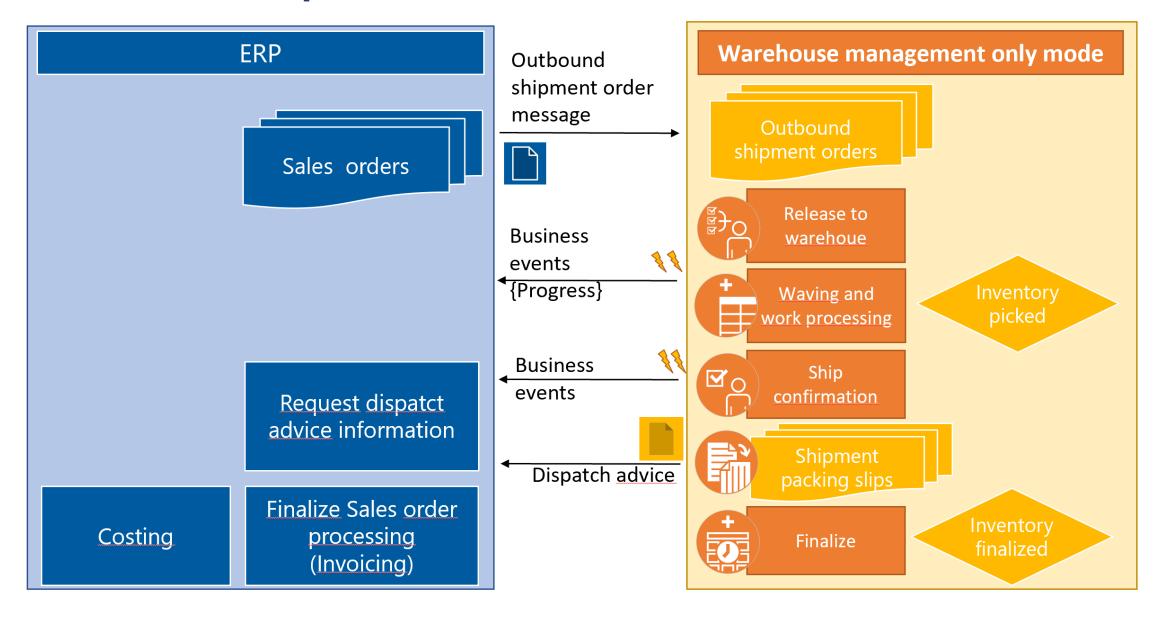

# Warehouse Only Mode – WOM Architecture

#### **Outbound shipment orders**

#### Inbound shipment orders

#### **Inventory management**