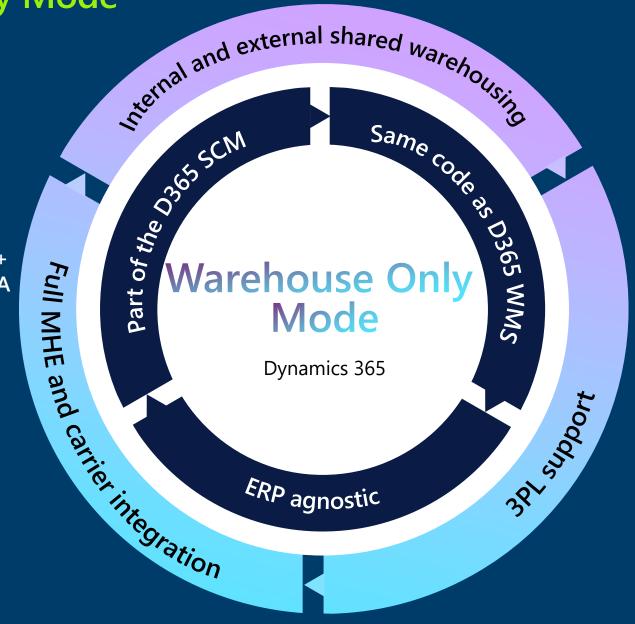

#### WOM – Warehouse only mode capabilities and benefits

- 1. Matured & agile cloud-native warehouse solution with the same features as D365 WMS
- 2. **full set of interfaces and events** (pre-created inbound and outbound messages) for rapid integration with any ERP
- 3. Works with F&O, BC and can be integrated with any external ERP or ordering system
- **4. Easy to configure, customize and extend**, tailored to unique complex WMS requirements
- **5. Supports shared warehousing scenarios** where legal entities share space and workers using WOM
- **6. Supports ownership dimension** for shared warehousing scenarios and consignment
- **7. Same** as Dynamics 365 SCM **license**
- 8. Operates with Warehouse Management mobile app
- 9. Flexible, allowing for multiple deployment options
- 10. Data Collection (Scanning) and Enterprise Label Printing