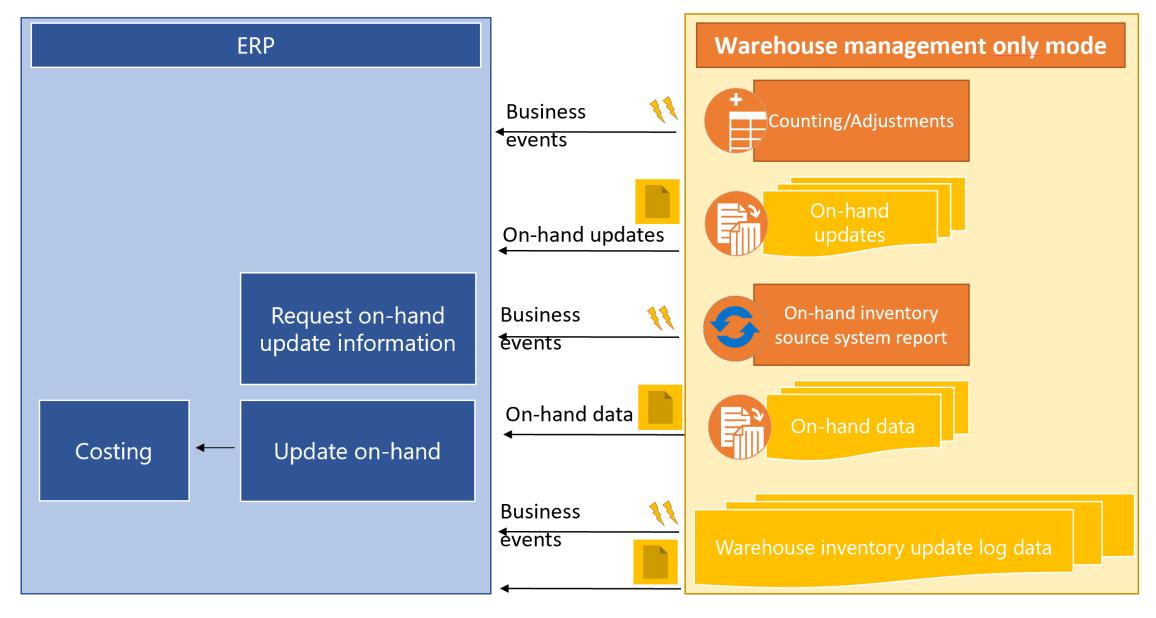

e internal companies.



#### **Drive WMS innovation**

- Copilot/Agent powered process mining and workflow configurations
- Warehouse computer vision and drone adoption
- Worker and manager Co-Pilot powered cockpits for shipment/load monitoring
- Warehouse digital twin, task route optimization & advanced task interleaving
- Waveless picking / Order streaming
- Warehouse Execution System WES incl. synchronized picking and lead-times monitoring
- Automated workflow configuration change
- Seamless integration between dock scheduling and load picking
- Advanced re-counts, multiple counting work per location, counting by LP ......
- And more.....







# Warehouse Only Mode – WOM Architecture

#### **Outbound shipment orders**



#### Inbound shipment orders



#### **Inventory management**



# Partner InterRadish WOM – BC Demo



### InterRadish

100% Focused on Dynamics 365 Warehousing and Automation



#### InterRadish expertise

- Automation
  - D365 WMS using MHAX
  - Advanced deployments without MHAX using Azure ecosystem tools
  - Program management, hardware selection and system design
  - Process optimization

- Warehouse management only mode (WOM)
  - Solution design & architecture
  - Integration capabilities

- Simple & complex warehouse deployments
  - Warehouse layout and process optimization
  - Device sourcing
  - Process design
  - WMS configuration, development and deployment





#### Warehouse only mode

- GA as of version 10.0.36 (Sept 15, 2023)
- D365 WMS can be used as a standalone WMS solution
- Inbound, outbound shipment orders and inventory segregati