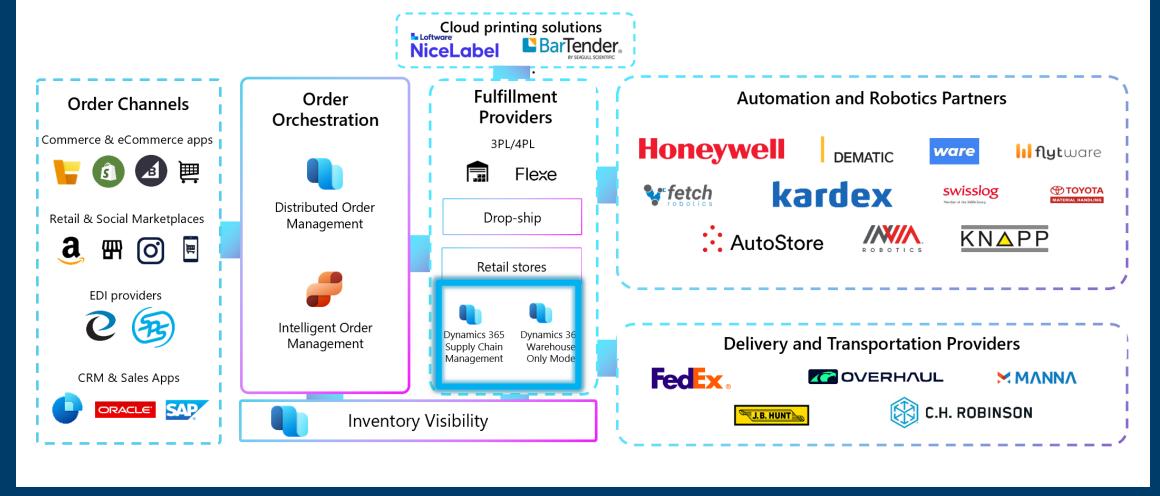

### Rich connectivity with an ecosystem of 1st and 3rd party solutions.

#### Next-gen composable distribution ecosystem