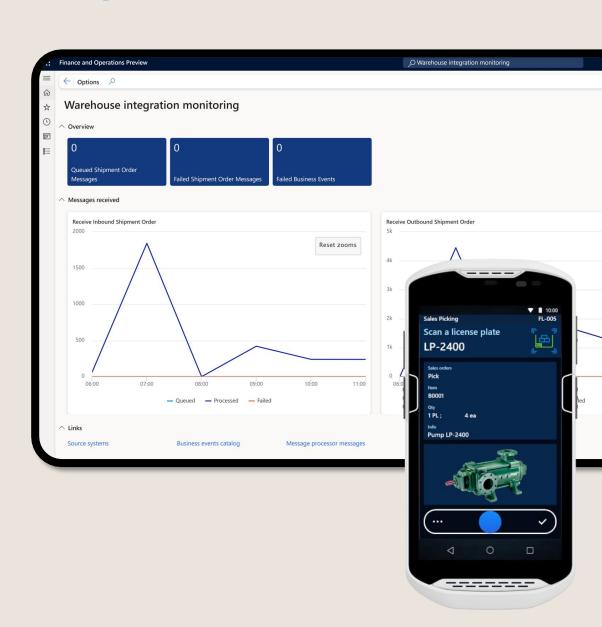

# Warehouse Only Mode – WOM Architecture

#### **Outbound shipment orders**

#### Inbound shipment orders

#### **Inventory management**